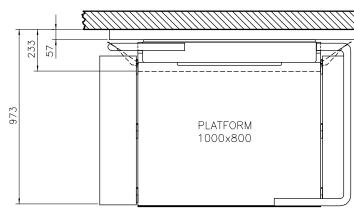

# **TECHNICAL INFORMATION**

Standard configuration:

- Platform: 800x1000 mm (W x L)
- Parked platform: 237 mm thick (including rails)
- Drive system: Rack and pinion
- Motor: Wormgear motor with brake
- Load: 300 kg
- Speed: Max 0,15 m/s
- Stops: 2
- Power supply: 1-phase 230 V 50 Hz 10 A
- Operation voltage: 24 V
- Platform controls: Visual and tactile press-and-hold buttons
- · Landing controls: Press-and-hold buttons with key switches
- Gradient of staircase: 15-45°
- Security: Overload warning, emergency lowering, service reminder