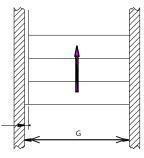

| Α | Nose to nose                     | mm |
|---|----------------------------------|----|
| в | Total depth of risers            | mm |
| С | Total height of risers           | mm |
| D | Height of first riser            | mm |
| Е | Height of top riser              | mm |
| F | Free space in front of staircase | mm |
| G | Width of staircase               | mm |