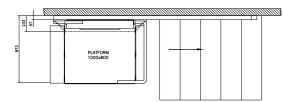

# **TECHNICAL INFORMATION**

Standard configuration:

- Platform: 800x1000 mm (W x L)
- Parked platform: 237 mm thick (including rails)
- Drive system: Rack and pinion
- Motor: Wormgear motor with brake
- Load: 300 kg
- Speed: Max 0,15 m/s
- Stops: 2
- Power supply: 1-phase 230 V 50 Hz 10 A
- Operation voltage: 24 V
- Platform controls: Visual and tactile press-and-hold buttons
- · Landing controls: Press-and-hold buttons with key switches
- Gradient of staircase: 15-45°
- Security: Overload warning, emergency lowering, service reminder

| Α | Nose to nose                     | mm |
|---|----------------------------------|----|
| в | Total depth of risers            | mm |
| С | Total height of risers           | mm |
| D | Height of first riser            | mm |
| Е | Height of top riser              | mm |
| F | Free space in front of staircase | mm |
| G | Width of staircase               | mm |