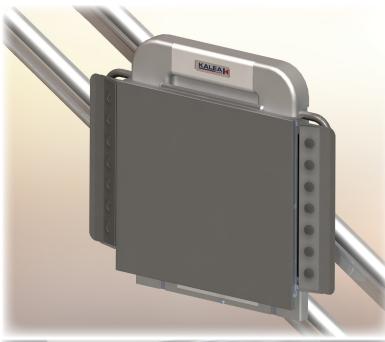

#### **VERSATILE SOLUTION**

The Roll On Compact can be fitted just as well on the left hand side as on the right hand side of the stairs. Thanks to a wide range of attachment solutions, the Roll On Compact does not even require a wall for installation.