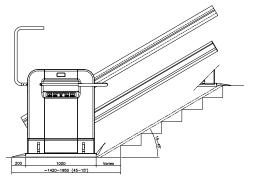

#### **NARROW DESIGN**

In parking mode, the platform of the Roll On Compact folds up, while the safety barriers fold down behind it. Not only does this make the lift extremely compact, it also leaves your staircase accessible and makes the lift vandal resistant. In fact, a parked Roll On Compact requires an incredibly small amount of space, only 237 mm, platform and rails included.

# **TECHNICAL INFORMATION**

Standard configuration:

- Platform: 800x1000 mm (W x L)
- Parked platform: 237 mm thick (including rails)
- Drive system: Rack and pinion
- Motor: Wormgear motor with brake
- Load: 300 kg
- Speed: Max 0,15 m/s
- Stops: 2
- Power supply: 1-phase 230 V 50 Hz 10 A
- Operation voltage: 24 V
- Platform controls: Visual and tactile press-and-hold buttons
- · Landing controls: Press-and-hold buttons with key switches
- Gradient of staircase: 15-45°
- Security: Overload warning, emergency lowering, service reminder