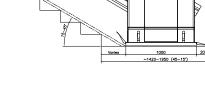

# **TECHNICAL INFORMATION**

Standard configuration:

- Platform: 800x1000 mm (W x L)
- Parked platform: 237 mm thick (including rails)
- Drive system: Rack and pinion
- Motor: Wormgear motor with brake
- Load: 300 kg
- Speed: Max 0,15 m/s
- Stops: 2
- Power supply: 1-phase 230 V 50 Hz 10 A
- Operation voltage: 24 V
- Platform controls: Visual and tactile press-and-hold buttons
- · Landing controls: Press-and-hold buttons with key switches
- Gradient of staircase: 15-45°
- Security: Overload warning, emergency lowering, service reminder