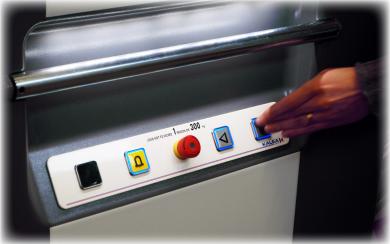

# **EASY & COMFORTABLE TO USE**

The commands of the Roll On Compact are easy to understand and operate. All platform controls are visual and tactile. The lift has automatic safety barriers and a sturdy handrail for increased comfort and safety.

# **TECHNICAL INFORMATION**

Standard configuration:

- Platform: 800x1000 mm (W x L)
- Parked platform: 237 mm thick (including rails)
- Drive system: Rack and pinion
- Motor: Wormgear motor with brake
- Load: 300 kg
- Speed: Max 0,15 m/s
- Stops: 2
- Power supply: 1-phase 230 V 50 Hz 10 A
- Operation voltage: 24 V
- Platform controls: Visual and tactile press-and-hold buttons
- · Landing controls: Press-and-hold buttons with key switches
- Gradient of staircase: 15-45°
- Security: Overload warning, emergency lowering, service reminder