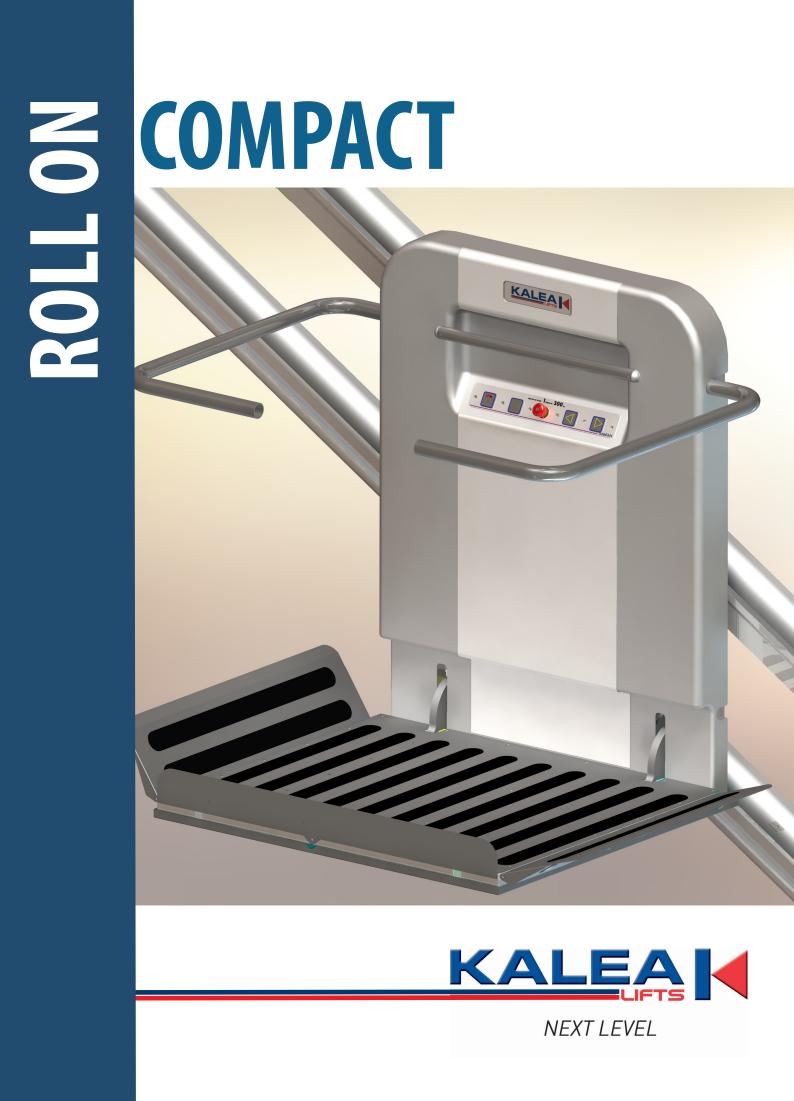

# **ROLL ON COMPACT -**

THE NARROW DESIGN STAIRLIFT

The Roll On Compact MK III is a part of Kalea's new generation of inclined platform lifts for straight stairs, approved according to all the latest European standards and regulations. There are many good reasons for choosing a Roll On Compact:

#### **DISCRETE & ELEGANT DESIGN**

The Roll On Compact is a smart and versatile lift, whose soft, elegant lines and narrow design will allow it to blend in with most architectural environments. However, there is a lot more to the Roll on Compact design and concept than first meets the eye.

#### **NARROW DESIGN**

In parking mode, the platform of the Roll On Compact folds up, while the safety barriers fold down behind it. Not only does this make the lift extremely compact, it also leaves your staircase accessible and makes the lift vandal resistant. In fact, a parked Roll On Compact requires an incredibly small amount of space, only 237 mm, platform and rails included.

# **EASY & COMFORTABLE TO USE**

The commands of the Roll On Compact are easy to understand and operate. All platform controls are visual and tactile. The lift has automatic safety barriers and a sturdy handrail for increased comfort and safety.