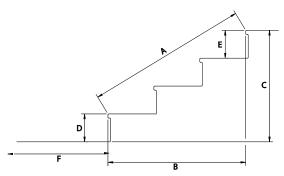

| Α | Nose to nose                     | mm |
|---|----------------------------------|----|
| в | Total depth of risers            | mm |
| С | Total height of risers           | mm |
| D | Height of first riser            | mm |
| Е | Height of top riser              | mm |
| F | Free space in front of staircase | mm |
| G | Width of staircase               | mm |