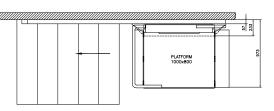

# **TECHNICAL INFORMATION**

Standard configuration:

- Platform: 800x1000 mm (W x L)
- Parked platform: 237 mm thick (including rails)
- Drive system: Rack and pinion
- Motor: Wormgear motor with brake
- Load: 300 kg
- Speed: Max 0,15 m/s
- Stops: 2
- Power supply: 1-phase 230 V 50 Hz 10 A
- Operation voltage: 24 V
- Platform controls: Visual and tactile press-and-hold buttons
- · Landing controls: Press-and-hold buttons with key switches
- Gradient of staircase: 15-45°
- Security: Overload warning, emergency lowering, service reminder

| Α | Nose to nose                     | mm |
|---|----------------------------------|----|
| в | Total depth of risers            | mm |
| С | Total height of risers           | mm |
| D | Height of first riser            | mm |
| Е | Height of top riser              | mm |
| F | Free space in front of staircase | mm |
| G | Width of staircase               | mm |